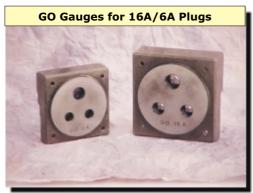

## **LUMETRON WP-Series Precision Gauges**

To p / <

The **LUMETRON WP-Series Gauges** are precision gauges to test the dimensional tolerances and requirements of many different types of products. The gauges are designed to verify the quality & safety characteristics of products, as required by national & international safety regulatory agencies such as BIS, UL, CSA, VDE, BSI, DIN, IEC, etc. These are precision engineered test gauges for use by Safety & Compliance Testing Laboratories.

Lumetronics can supply many different types of gauges. Some of the gauges in our present range include the the following described below. For other gauges not indicated here, please contact us for feasibility and other details.