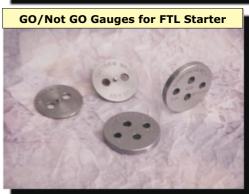

## **LUMETRON WP-Series Precision Gauges**

To p / <

The **LUMETRON WP-Series Gauges** are precision gauges to test the dimensional tolerances and requirements of many different types of products. The gauges are designed to verify the quality & safety characteristics of products, as required by national & international safety regulatory agencies such as BIS, UL, CSA, VDE, BSI, DIN, IEC, etc. These are precision engineered test gauges for use by Safety & Compliance Testing Laboratories.

Lumetronics can supply many different types of gauges. Some of the gauges in our present range include the the following described below. For other gauges not indicated here, please contact us for feasibility and other details.