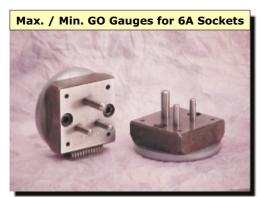

## **LUMETRON WP-Series Precision Gauges**

To p / <

The **LUMETRON WP-Series Gauges** are precision gauges to test the dimensional tolerances and requirements of many different types of products. The gauges are designed to verify the quality & safety characteristics of products, as required by national & international safety regulatory agencies such as BIS, UL, CSA, VDE, BSI, DIN, IEC, etc. These are precision engineered test gauges for use by Safety & Compliance Testing Laboratories.

Lumetronics can supply many different types of gauges. Some of the gauges in our present range include the the following described below. For other gauges not indicated here, please contact us for feasibility and other details.