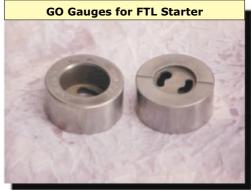

## **LUMETRON WP-Series Precision Gauges**

To p / <

The **LUMETRON WP-Series Gauges** are precision gauges to test the dimensional tolerances and requirements of many different types of products. The gauges are designed to verify the quality & safety characteristics of products, as required by national & international safety regulatory agencies such as BIS, UL, CSA, VDE, BSI, DIN, IEC, etc. These are precision engineered test gauges for use by Safety & Compliance Testing Laboratories.

Lumetronics can supply many different types of gauges. Some of the gauges in our present range include the the following described below. For other gauges not indicated here, please contact us for feasibility and other details.