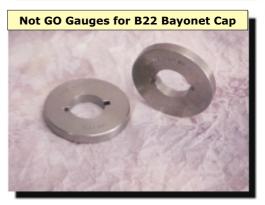

## **LUMETRON WP-Series Precision Gauges**

To p / <

The **LUMETRON WP-Series Gauges** are precision gauges to test the dimensional tolerances and requirements of many different types of products. The gauges are designed to verify the quality & safety characteristics of products, as required by national & international safety regulatory agencies such as BIS, UL, CSA, VDE, BSI, DIN, IEC, etc. These are precision engineered test gauges for use by Safety & Compliance Testing Laboratories.

Lumetronics can supply many different types of gauges. Some of the gauges in our present range include the the following described below. For other gauges not indicated here, please contact us for feasibility and other details.