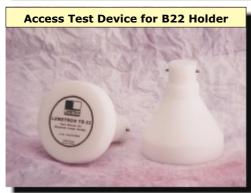

## **LUMETRON WP-Series Precision Gauges**

To p / <

The **LUMETRON WP-Series Gauges** are precision gauges to test the dimensional tolerances and requirements of many different types of products. The gauges are designed to verify the quality & safety characteristics of products, as required by national & international safety regulatory agencies such as BIS, UL, CSA, VDE, BSI, DIN, IEC, etc. These are precision engineered test gauges for use by Safety & Compliance Testing Laboratories.

Lumetronics can supply many different types of gauges. Some of the gauges in our present range include the the following described below. For other gauges not indicated here, please contact us for feasibility and other details.