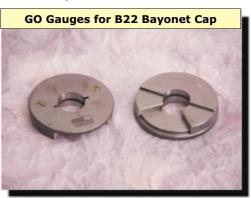

## **LUMETRON WP-Series Precision Gauges**

To p / <

The **LUMETRON WP-Series Gauges** are precision gauges to test the dimensional tolerances and requirements of many different types of products. The gauges are designed to verify the quality & safety characteristics of products, as required by national & international safety regulatory agencies such as BIS, UL, CSA, VDE, BSI, DIN, IEC, etc. These are precision engineered test gauges for use by Safety & Compliance Testing Laboratories.

Lumetronics can supply many different types of gauges. Some of the gauges in our present range include the the following described below. For other gauges not indicated here, please contact us for feasibility and other details.