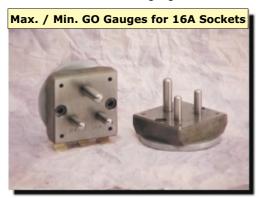

## **LUMETRON WP-Series Precision Gauges**

To p / <

The **LUMETRON WP-Series Gauges** are precision gauges to test the dimensional tolerances and requirements of many different types of products. The gauges are designed to verify the quality & safety characteristics of products, as required by national & international safety regulatory agencies such as BIS, UL, CSA, VDE, BSI, DIN, IEC, etc. These are precision engineered test gauges for use by Safety & Compliance Testing Laboratories.

Lumetronics can supply many different types of gauges. Some of the gauges in our present range include the the following described below. For other gauges not indicated here, please contact us for feasibility and other details.